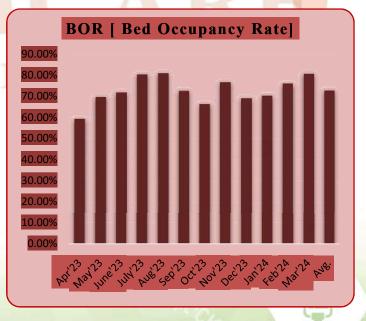

### **OTHER PERFORMANCE OF THE COMPANY**

9

O

#### **OTHER FINANCIALS PERFORMANCE:**

The occupancy rate of the hospital was good during the entire year.

Revenue & Surplus turned into positive in the current year which is a very efficient indication of the overall financial growth of the Institution.