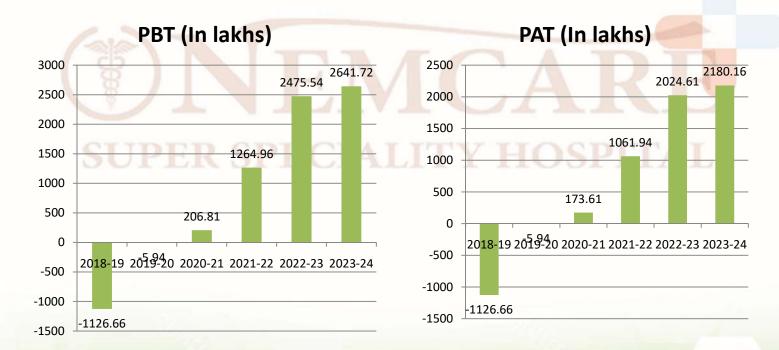

Allow me now to share few highlights of the financial performance.

Your Company achieved revenue from operations of 16,059.23 lakhs, up from 13,753.78 lakhs in the previous financial year, marking a robust growth of 16.76%. We surpassed the significant milestone of 150 crores in turnover, a testament to our sustained revenue growth. Our Profit Before Tax (PBT) for the year ended 31st March 2024, increased by 166.19 lakhs to 2,641.72 lakhs, a rise of 6.71% compared to 2,475.53 lakhs in the previous year. Meanwhile, our Profit After Tax (PAT) stood at 2,180.16 lakhs, up from 2,024.60 lakhs. The Net Worth of the Company also saw a healthy increase of 24.52%, rising from 5,435.12 lakhs as of 31st March 2023 to 6,768.06 lakhs as of 31st March 2024.

#### FINANCIAL SUMMARY OR HIGHLIGHTS / PERFORMANCE OF THE COMPANY:

The Board's Report is prepared based on the stand alone financial statements of the Company.

| Particulars                                            | 2023-2024<br>In Lakhs | 2022-2023<br>In Lakhs |  |
|--------------------------------------------------------|-----------------------|-----------------------|--|
| Reve <mark>nue fr</mark> om Operations                 | 16,059.23             | 13,753.78             |  |
| Other income                                           | 166.77                | 96.85                 |  |
| Total Revenue (A)                                      | 16,226.00             | 13,850.63             |  |
| Total Expenses (B)                                     | 13,584.28             | 11,375.10             |  |
| Profit/(Loss) before tax and extraordinary items (A-B) | 2,641.72              | 2,475.54              |  |
| Less: Current Tax                                      | 461.56                | 450.93                |  |
| Deferred Tax                                           |                       |                       |  |
| Profit/ Loss after Tax                                 | 2180.16               | 2024.61               |  |

b) **Profit from continuing operation before tax** for the financial year ended 31st March 2024 was higher by Rs. 166.19 Lakhs at Rs. 2,641.72 lakhs as compared to Rs. 2,475.53 of the previous financial year, an increase of 6.71 %.

c) **Profit after tax** for the year ended 31st March 2024 was at Rs. 2,180.16 Lakhs as compared to Rs. 2024.60 Lakhs of the previous financial year and correspondingly Earnings per share for the year ended 31st March 2024 increased to Rs. 4.30 per share from Rs. 4 per share during the previous financial year under review recording an increase of 7.5%.