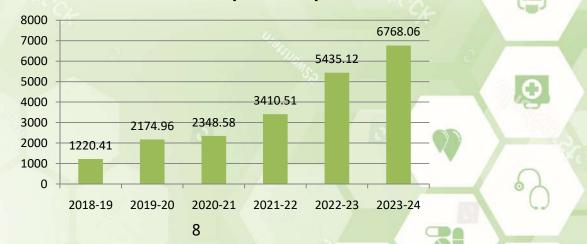

### **KEY FINANCIAL PERFORMANCE OF THE COMPANY**

**EBITDA** (In lakhs)

2018-19 2019-20 2020-21 2021-22 2022-23 2<mark>023-2</mark>4

Networth (In lakhs)

**Revenue (In lakhs)** 

d) Net worth of the Company has increased by 24.52 % from Rs. 5,435.12 Lakhs as on 31<sup>st</sup> March 2023 to Rs. 6,768.06 Lakhs as on 31<sup>st</sup> March 2024.

With this your company has achieved remarkable growth during the financial year.