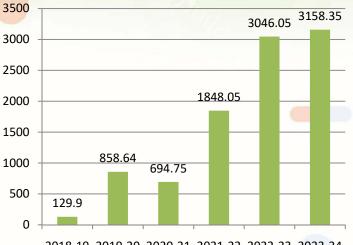

### **KEY FINANCIAL PERFORMANCE OF THE COMPANY**

**EBITDA** (In lakhs)

2018-19 2019-20 2020-21 2021-22 2022-23 2<mark>023-2</mark>4

Networth (In lakhs)

**Revenue (In lakhs)** 