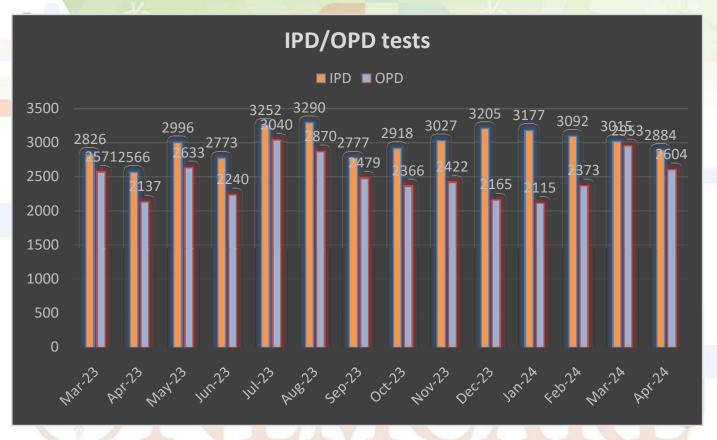

#### Patient Flow in OPD & IPD:

| Year    | OPD    | IPD    |
|---------|--------|--------|
| 2022-23 | 73,754 | 12,150 |
| 2023-24 | 91,587 | 14,997 |