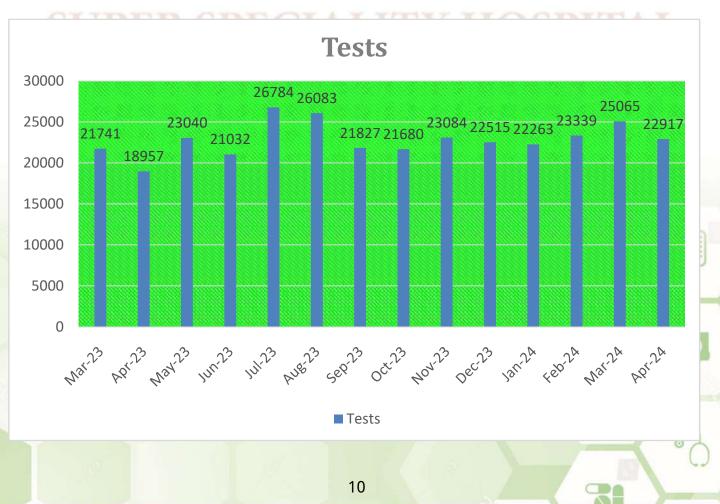

# **SUPER SPECIALITY HOSPITAL**

Total no of test(Biochemistry + haematology + clinical pathology) parameters

Total no of test MICROBIOLOGY & Molecular parameters.

O