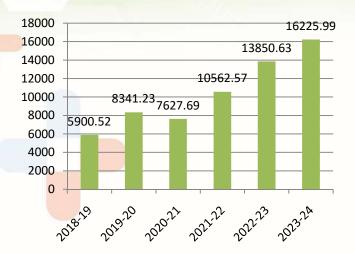

### **KEY FINANCIAL PERFORMANCE OF THE COMPANY**

**EBITDA** (In lakhs)

2018-19 2019-20 2020-21 2021-22 2022-23 2<mark>023-2</mark>4

Networth (In lakhs)

**Revenue (In lakhs)** 

## BRIEF DESCRIPTION OF THE COMPANY'S WORKING DURING THE YEAR/STATE OF COMPANY'S AFFAIR:

a) **Revenue from Operations** during the financial year 2023-24 increased to Rs 16,059.23 lakhs as compared to 13,753.78 Lakhs of the previous financial year, recording an increase of 16.76% YOY. This year the company has achieved a turnover of more than Rs 150+ crores.