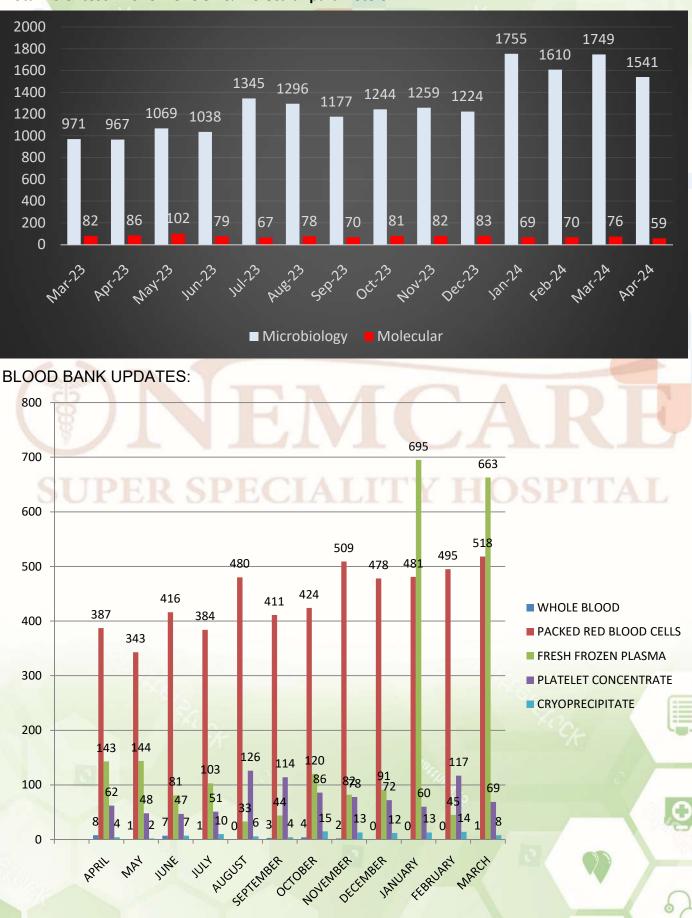

# **SUPER SPECIALITY HOSPITAL**

Total no of test(Biochemistry + haematology + clinical pathology) parameters

Total no of test MICROBIOLOGY & Molecular parameters.

O