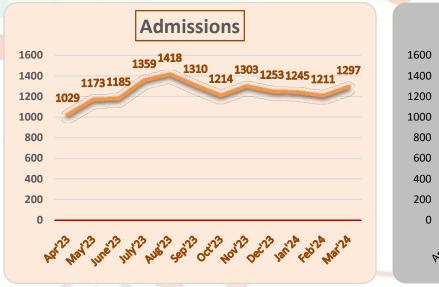

### **OTHER PERFORMANCE OF THE COMPANY**

9

O

#### **ADMISSION DONE THROUGH ER**

C